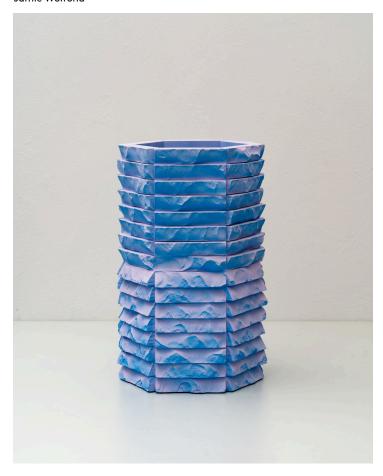

## Large Vessel - LV05 Jamie Wolfond

## Product Type Vase

Flash Set is a series of sculptures which are made by casting, carving, and painting gypsum cement. The pieces are spray painted from hard angle, using the impression of light and shadow to capture a form. Each piece represents a different experiment, elaborating on the one before by slightly altering the tool, process, or sequence of steps used to make it. The result is a grid of interconnected ideas, documenting the evolution of an improvised craft.