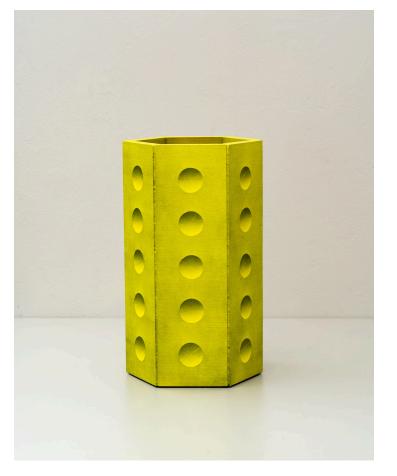

## Product Type Vase

Flash Set is a series of sculptures which are made by casting, carving, and painting gypsum cement. The pieces are spray painted from hard angle, using the impression of light and shadow to capture a form. Each piece represents a different experiment, elaborating on the one before by slightly altering the tool, process, or sequence of steps used to make it. The result is a grid of interconnected ideas, documenting the evolution of an improvised craft.

**Dimensions** W 11.5in X H 22in X D 11.5in

UPON ORDERING THIS DESIGN

Specify any details needed to place order. These should be selection items on the website.