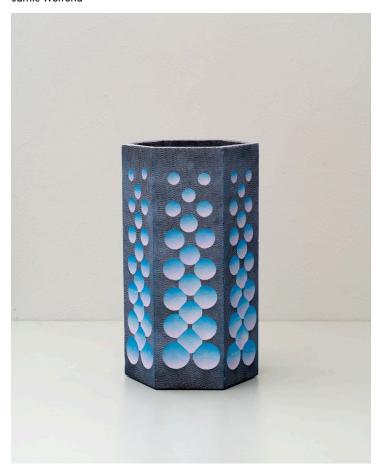

## Product Type Vase

Flash Set is a series of sculptures which are made by casting, carving, and painting gypsum cement. The pieces are spray painted from hard angle, using the impression of light and shadow to capture a form. Each piece represents a different experiment, elaborating on the one before by slightly altering the tool, process, or sequence of steps used to make it. The result is a grid of interconnected ideas, documenting the evolution of an improvised craft.