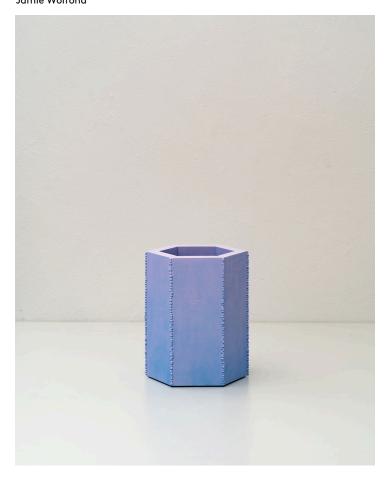

## Small Vessel - SV32 Jamie Wolfond

## Product Type Vase

Flash Set is a series of sculptures which are made by casting, carving, and painting gypsum cement. The pieces are spray painted from hard angle, using the impression of light and shadow to capture a form. Each piece represents a different experiment, elaborating on the one before by slightly altering the tool, process, or sequence of steps used to make it. The result is a grid of interconnected ideas, documenting the evolution of an improvised craft.