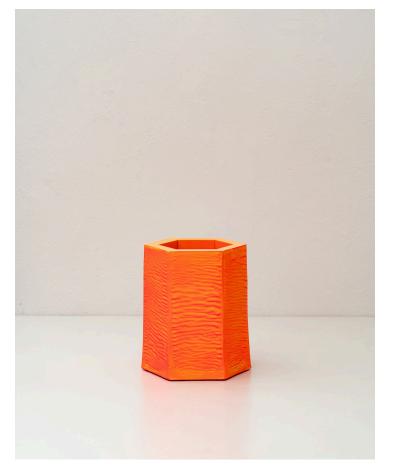

## Product Type Vase

Flash Set is a series of sculptures which are made by casting, carving, and painting gypsum cement. The pieces are spray painted from hard angle, using the impression of light and shadow to capture a form. Each piece represents a different experiment, elaborating on the one before by slightly altering the tool, process, or sequence of steps used to make it. The result is a grid of interconnected ideas, documenting the evolution of an improvised craft.

Dimensions

W 9.5in X H 12in X D 9.5in

UPON ORDERING THIS DESIGN

Specify any details needed to place order. These should be selection items on the website.