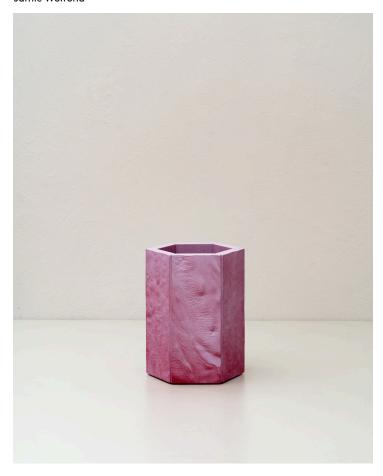

## Small Vessel - SV30 Jamie Wolfond

## Product Type Vase

Flash Set is a series of sculptures which are made by casting, carving, and painting gypsum cement. The pieces are spray painted from hard angle, using the impression of light and shadow to capture a form. Each piece represents a different experiment, elaborating on the one before by slightly altering the tool, process, or sequence of steps used to make it. The result is a grid of interconnected ideas, documenting the evolution of an improvised craft.

## Dimensions

W 9.5in X H 12in X D 9.5in