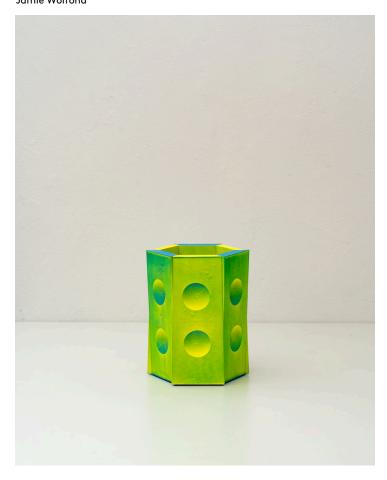

## Small Vessel - SV29 Jamie Wolfond

## Product Type Vase

Flash Set is a series of sculptures which are made by casting, carving, and painting gypsum cement. The pieces are spray painted from hard angle, using the impression of light and shadow to capture a form. Each piece represents a different experiment, elaborating on the one before by slightly altering the tool, process, or sequence of steps used to make it. The result is a grid of interconnected ideas, documenting the evolution of an improvised craft.

## Dimensions

W 9.5in X H 12in X D 9.5in