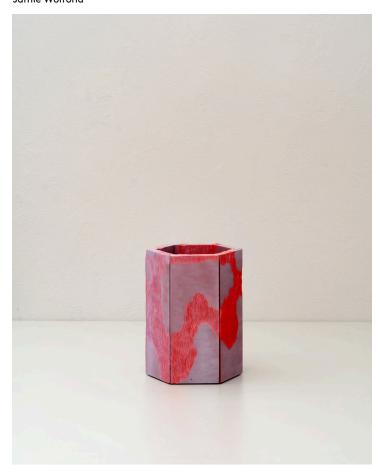

## Small Vessel - SV28 Jamie Wolfond

## Product Type Vase

Flash Set is a series of sculptures which are made by casting, carving, and painting gypsum cement. The pieces are spray painted from hard angle, using the impression of light and shadow to capture a form. Each piece represents a different experiment, elaborating on the one before by slightly altering the tool, process, or sequence of steps used to make it. The result is a grid of interconnected ideas, documenting the evolution of an improvised craft.