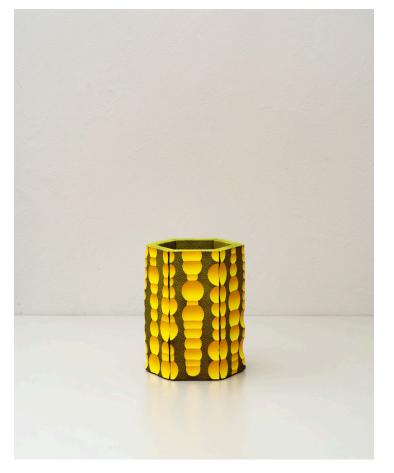

## $\begin{array}{l} Small \ Vessel \ \text{--} \ SV27 \\ {}_{\text{Jamie Wolfond}} \end{array}$

## Product Type Vase

Flash Set is a series of sculptures which are made by casting, carving, and painting gypsum cement. The pieces are spray painted from hard angle, using the impression of light and shadow to capture a form. Each piece represents a different experiment, elaborating on the one before by slightly altering the tool, process, or sequence of steps used to make it. The result is a grid of interconnected ideas, documenting the evolution of an improvised craft.

Dimensions

W 9.5in X H 12in X D 9.5in

UPON ORDERING THIS DESIGN

Specify any details needed to place order. These should be selection items on the website.