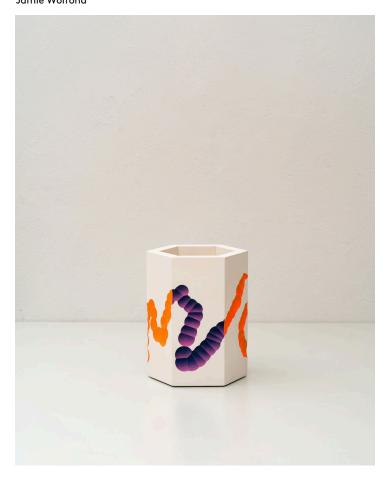

## Small Vessel - SV26 Jamie Wolfond

## Product Type Vase

Flash Set is a series of sculptures which are made by casting, carving, and painting gypsum cement. The pieces are spray painted from hard angle, using the impression of light and shadow to capture a form. Each piece represents a different experiment, elaborating on the one before by slightly altering the tool, process, or sequence of steps used to make it. The result is a grid of interconnected ideas, documenting the evolution of an improvised craft.