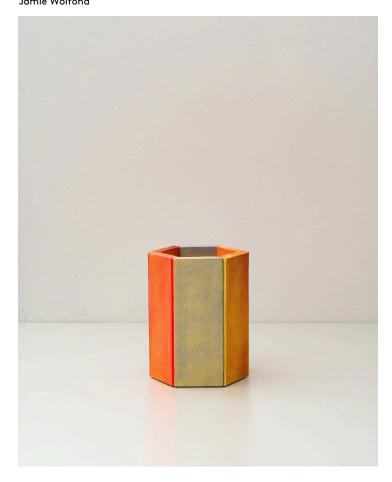

## Small Vessel - SV25 Jamie Wolfond

## Product Type Vase

Flash Set is a series of sculptures which are made by casting, carving, and painting gypsum cement. The pieces are spray painted from hard angle, using the impression of light and shadow to capture a form. Each piece represents a different experiment, elaborating on the one before by slightly altering the tool, process, or sequence of steps used to make it. The result is a grid of interconnected ideas, documenting the evolution of an improvised craft.

## Dimensions

W 9.5in X H 12in X D 9.5in