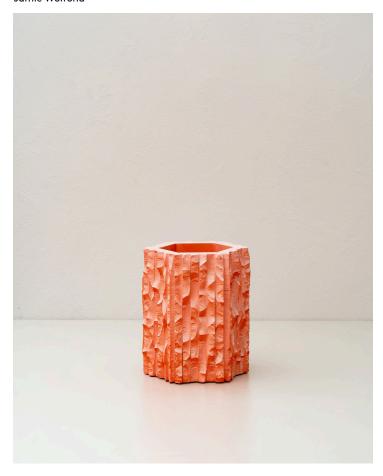

## Small Vessel - SV24 Jamie Wolfond

## Product Type Vase

Flash Set is a series of sculptures which are made by casting, carving, and painting gypsum cement. The pieces are spray painted from hard angle, using the impression of light and shadow to capture a form. Each piece represents a different experiment, elaborating on the one before by slightly altering the tool, process, or sequence of steps used to make it. The result is a grid of interconnected ideas, documenting the evolution of an improvised craft.