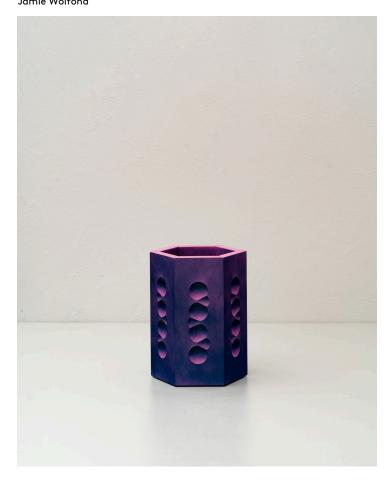

## Small Vessel - SV23 Jamie Wolfond

## Product Type Vase

Flash Set is a series of sculptures which are made by casting, carving, and painting gypsum cement. The pieces are spray painted from hard angle, using the impression of light and shadow to capture a form. Each piece represents a different experiment, elaborating on the one before by slightly altering the tool, process, or sequence of steps used to make it. The result is a grid of interconnected ideas, documenting the evolution of an improvised craft.