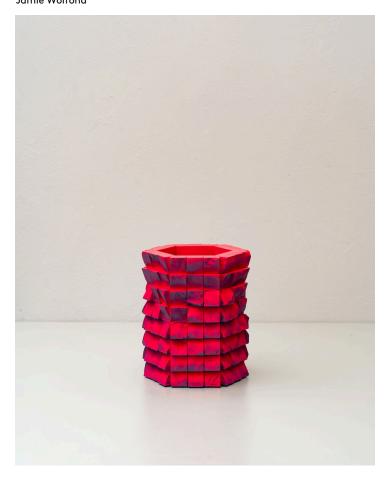

## Product Type Vase

Flash Set is a series of sculptures which are made by casting, carving, and painting gypsum cement. The pieces are spray painted from hard angle, using the impression of light and shadow to capture a form. Each piece represents a different experiment, elaborating on the one before by slightly altering the tool, process, or sequence of steps used to make it. The result is a grid of interconnected ideas, documenting the evolution of an improvised craft.