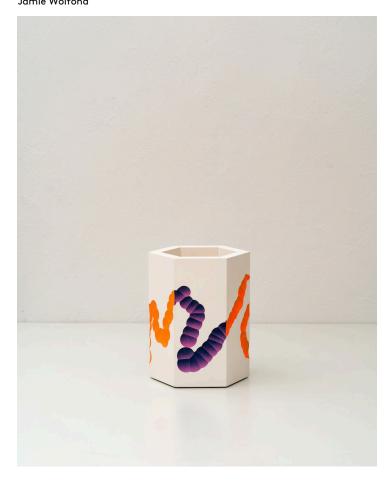

## Small Vessel - SV21 Jamie Wolfond

## Product Type Vase

Flash Set is a series of sculptures which are made by casting, carving, and painting gypsum cement. The pieces are spray painted from hard angle, using the impression of light and shadow to capture a form. Each piece represents a different experiment, elaborating on the one before by slightly altering the tool, process, or sequence of steps used to make it. The result is a grid of interconnected ideas, documenting the evolution of an improvised craft.