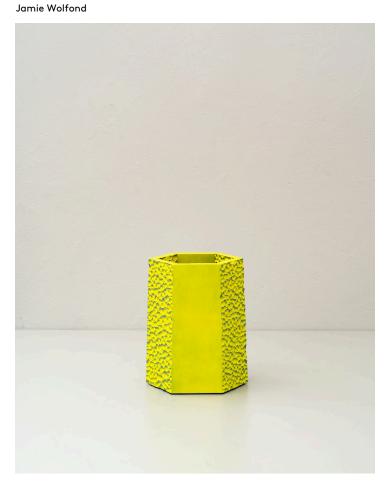

## Small Vessel - SV19

## Product Type Vase

Flash Set is a series of sculptures which are made by casting, carving, and painting gypsum cement. The pieces are spray painted from hard angle, using the impression of light and shadow to capture a form. Each piece represents a different experiment, elaborating on the one before by slightly altering the tool, process, or sequence of steps used to make it. The result is a grid of interconnected ideas, documenting the evolution of an improvised craft.

## Dimensions

W 9.5in X H 12in X D 9.5in