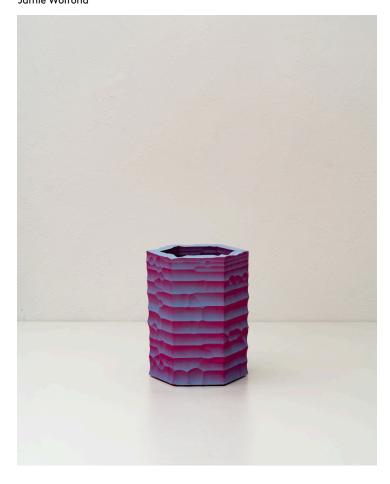

## Small Vessel - SV18 Jamie Wolfond

## Product Type Vase

Flash Set is a series of sculptures which are made by casting, carving, and painting gypsum cement. The pieces are spray painted from hard angle, using the impression of light and shadow to capture a form. Each piece represents a different experiment, elaborating on the one before by slightly altering the tool, process, or sequence of steps used to make it. The result is a grid of interconnected ideas, documenting the evolution of an improvised craft.