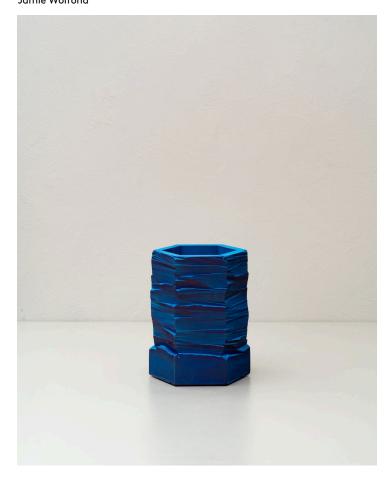

## Small Vessel - SV17

## Product Type Vase

Flash Set is a series of sculptures which are made by casting, carving, and painting gypsum cement. The pieces are spray painted from hard angle, using the impression of light and shadow to capture a form. Each piece represents a different experiment, elaborating on the one before by slightly altering the tool, process, or sequence of steps used to make it. The result is a grid of interconnected ideas, documenting the evolution of an improvised craft.

## Dimensions

W 9.5in X H 12in X D 9.5in