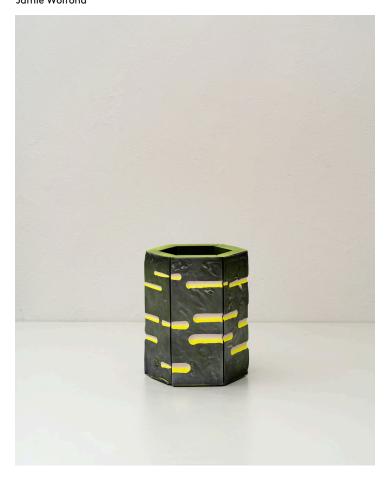

## Small Vessel - SV16 Jamie Wolfond

## Product Type Vase

Flash Set is a series of sculptures which are made by casting, carving, and painting gypsum cement. The pieces are spray painted from hard angle, using the impression of light and shadow to capture a form. Each piece represents a different experiment, elaborating on the one before by slightly altering the tool, process, or sequence of steps used to make it. The result is a grid of interconnected ideas, documenting the evolution of an improvised craft.