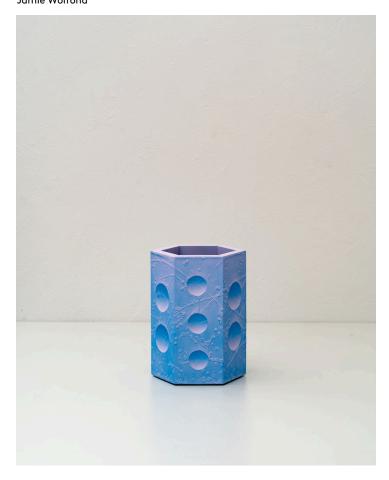

## Product Type Vase

Flash Set is a series of sculptures which are made by casting, carving, and painting gypsum cement. The pieces are spray painted from hard angle, using the impression of light and shadow to capture a form. Each piece represents a different experiment, elaborating on the one before by slightly altering the tool, process, or sequence of steps used to make it. The result is a grid of interconnected ideas, documenting the evolution of an improvised craft.