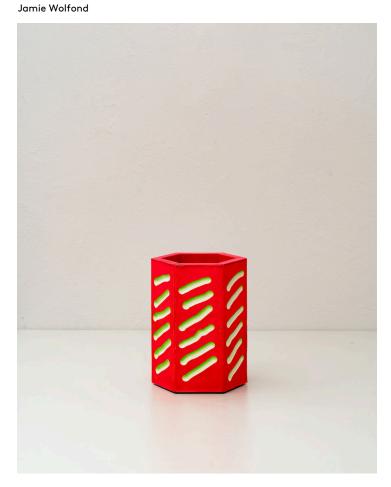

## Small Vessel - SV11

## Product Type Vase

Flash Set is a series of sculptures which are made by casting, carving, and painting gypsum cement. The pieces are spray painted from hard angle, using the impression of light and shadow to capture a form. Each piece represents a different experiment, elaborating on the one before by slightly altering the tool, process, or sequence of steps used to make it. The result is a grid of interconnected ideas, documenting the evolution of an improvised craft.

## Dimensions

W 9.5in X H 12in X D 9.5in