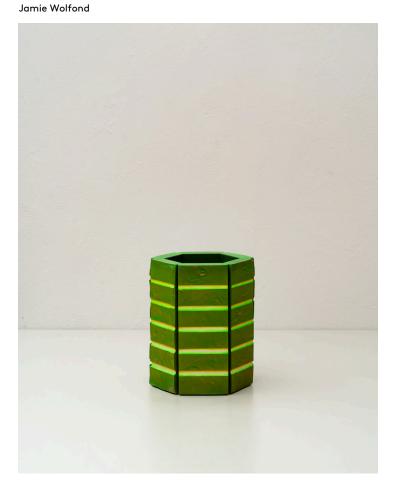

## Product Type Vase

Flash Set is a series of sculptures which are made by casting, carving, and painting gypsum cement. The pieces are spray painted from hard angle, using the impression of light and shadow to capture a form. Each piece represents a different experiment, elaborating on the one before by slightly altering the tool, process, or sequence of steps used to make it. The result is a grid of interconnected ideas, documenting the evolution of an improvised craft.