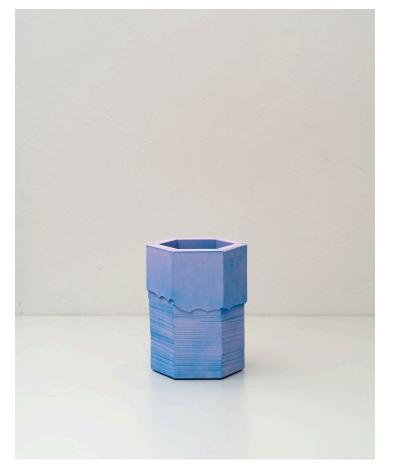

## $\begin{array}{l} Small \ Vessel \ \text{--} \ SV08\\ {}_{\text{Jamie Wolfond}} \end{array}$

## Product Type Vase

Flash Set is a series of sculptures which are made by casting, carving, and painting gypsum cement. The pieces are spray painted from hard angle, using the impression of light and shadow to capture a form. Each piece represents a different experiment, elaborating on the one before by slightly altering the tool, process, or sequence of steps used to make it. The result is a grid of interconnected ideas, documenting the evolution of an improvised craft.

Dimensions

W 9.5in X H 12in X D 9.5in

UPON ORDERING THIS DESIGN

Specify any details needed to place order. These should be selection items on the website.