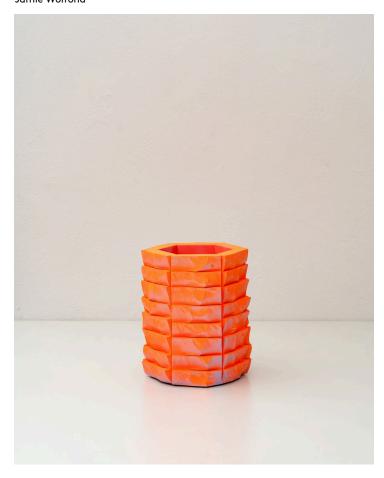

## Small Vessel - SV07

## Product Type Vase

Flash Set is a series of sculptures which are made by casting, carving, and painting gypsum cement. The pieces are spray painted from hard angle, using the impression of light and shadow to capture a form. Each piece represents a different experiment, elaborating on the one before by slightly altering the tool, process, or sequence of steps used to make it. The result is a grid of interconnected ideas, documenting the evolution of an improvised craft.

## Dimensions

W 9.5in X H 12in X D 9.5in