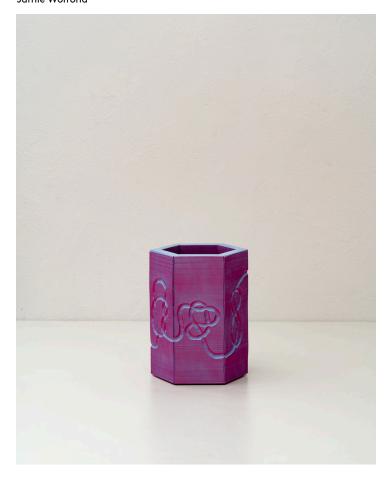

## Small Vessel - SV06 Jamie Wolfond

## Product Type Vase

Flash Set is a series of sculptures which are made by casting, carving, and painting gypsum cement. The pieces are spray painted from hard angle, using the impression of light and shadow to capture a form. Each piece represents a different experiment, elaborating on the one before by slightly altering the tool, process, or sequence of steps used to make it. The result is a grid of interconnected ideas, documenting the evolution of an improvised craft.