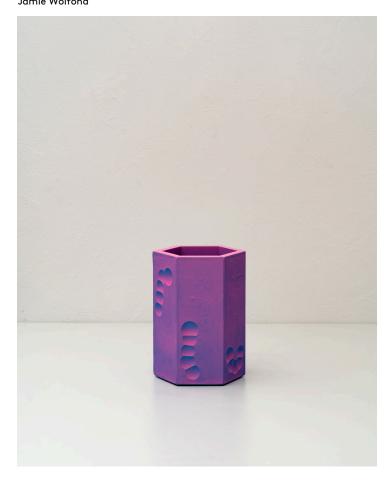

## Small Vessel - SV05 Jamie Wolfond

## Product Type Vase

Flash Set is a series of sculptures which are made by casting, carving, and painting gypsum cement. The pieces are spray painted from hard angle, using the impression of light and shadow to capture a form. Each piece represents a different experiment, elaborating on the one before by slightly altering the tool, process, or sequence of steps used to make it. The result is a grid of interconnected ideas, documenting the evolution of an improvised craft.