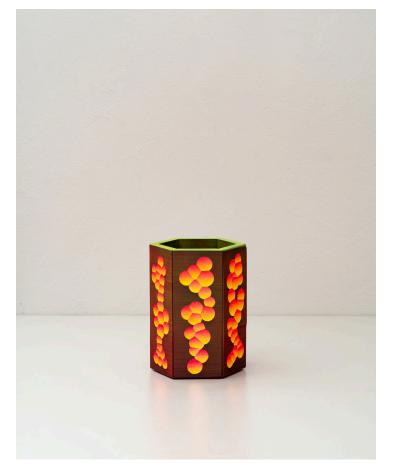

## $\begin{array}{l} Small \ Vessel \ \text{--} \ SV04 \\ {}_{\text{Jamie Wolfond}} \end{array}$

## Product Type Vase

Flash Set is a series of sculptures which are made by casting, carving, and painting gypsum cement. The pieces are spray painted from hard angle, using the impression of light and shadow to capture a form. Each piece represents a different experiment, elaborating on the one before by slightly altering the tool, process, or sequence of steps used to make it. The result is a grid of interconnected ideas, documenting the evolution of an improvised craft.

Dimensions

W 9.5in X H 12in X D 9.5in

UPON ORDERING THIS DESIGN

Specify any details needed to place order. These should be selection items on the website.