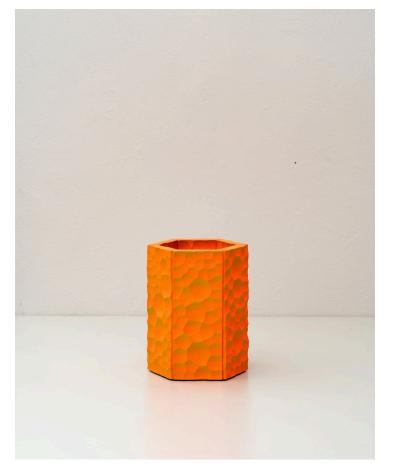

## Product Type Vase

Flash Set is a series of sculptures which are made by casting, carving, and painting gypsum cement. The pieces are spray painted from hard angle, using the impression of light and shadow to capture a form. Each piece represents a different experiment, elaborating on the one before by slightly altering the tool, process, or sequence of steps used to make it. The result is a grid of interconnected ideas, documenting the evolution of an improvised craft.

Dimensions

W 9.5in X H 12in X D 9.5in

UPON ORDERING THIS DESIGN

Specify any details needed to place order. These should be selection items on the website.