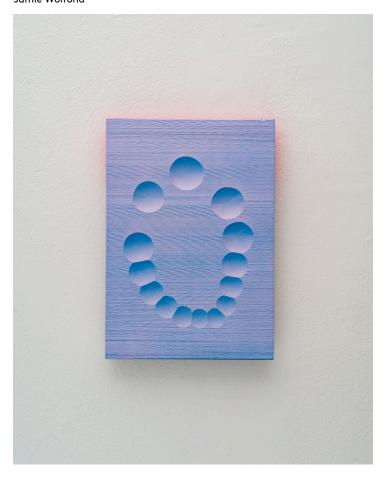

## **Product Type**

Flash Set is a series of sculptures which are made by casting, carving, and painting gypsum cement. The pieces are spray painted from hard angle, using the impression of light and shadow to capture a form. Each piece represents a different experiment, elaborating on the one before by slightly altering the tool, process, or sequence of steps used to make it. The result is a grid of interconnected ideas, documenting the evolution of an improvised craft.

## Dimensions

W 9.75in X H 14in X D 0.75in