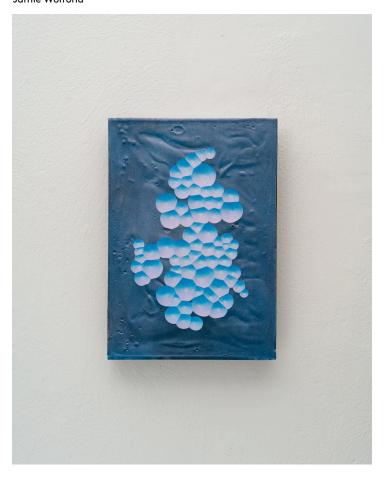

## **Product Type**

Flash Set is a series of sculptures which are made by casting, carving, and painting gypsum cement. The pieces are spray painted from hard angle, using the impression of light and shadow to capture a form. Each piece represents a different experiment, elaborating on the one before by slightly altering the tool, process, or sequence of steps used to make it. The result is a grid of interconnected ideas, documenting the evolution of an improvised craft.

## Dimensions

W 9.75in X H 14in X D 0.75in