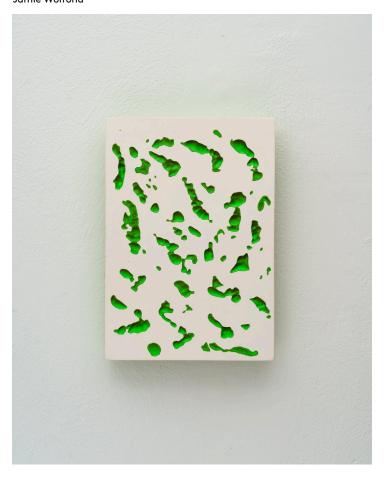

## **Product Type**

Flash Set is a series of sculptures which are made by casting, carving, and painting gypsum cement. The pieces are spray painted from hard angle, using the impression of light and shadow to capture a form. Each piece represents a different experiment, elaborating on the one before by slightly altering the tool, process, or sequence of steps used to make it. The result is a grid of interconnected ideas, documenting the evolution of an improvised craft.

## Dimensions

W 9.75in X H 14in X D 0.75in