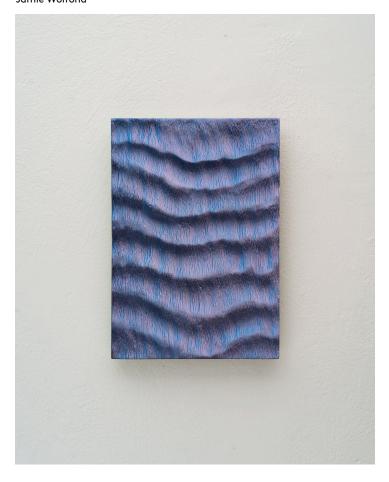

## Wall Piece - WP61 Jamie Wolfond

## **Product Type**

Flash Set is a series of sculptures which are made by casting, carving, and painting gypsum cement. The pieces are spray painted from hard angle, using the impression of light and shadow to capture a form. Each piece represents a different experiment, elaborating on the one before by slightly altering the tool, process, or sequence of steps used to make it. The result is a grid of interconnected ideas, documenting the evolution of an improvised craft.

DimensionsW 9.75in X H 14in X D 0.75in