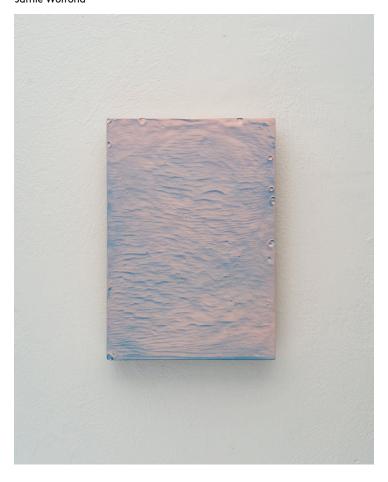

## **Product Type**

Flash Set is a series of sculptures which are made by casting, carving, and painting gypsum cement. The pieces are spray painted from hard angle, using the impression of light and shadow to capture a form. Each piece represents a different experiment, elaborating on the one before by slightly altering the tool, process, or sequence of steps used to make it. The result is a grid of interconnected ideas, documenting the evolution of an improvised craft.

## Dimensions

W 9.75in X H 14in X D 0.75in