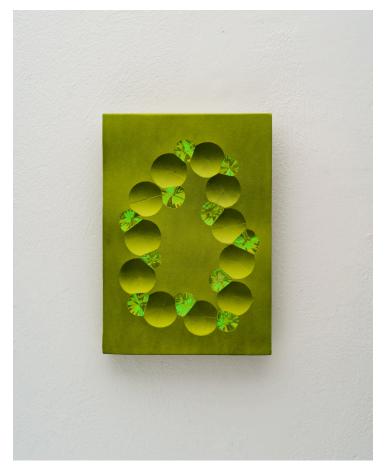

## Wall Piece - WP57 Jamie Wolfond

## Product Type

Flash Set is a series of sculptures which are made by casting, carving, and painting gypsum cement. The pieces are spray painted from hard angle, using the impression of light and shadow to capture a form. Each piece represents a different experiment, elaborating on the one before by slightly altering the tool, process, or sequence of steps used to make it. The result is a grid of interconnected ideas, documenting the evolution of an improvised craft.

## Dimensions

W 9.75in X H 14in X D 0.75in

UPON ORDERING THIS DESIGN

Specify any details needed to place order. These should be selection items on the website.