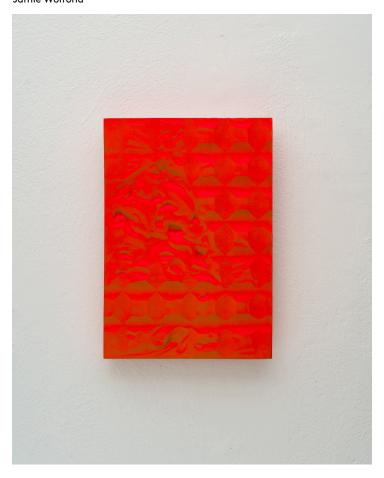

## Wall Piece - WP56 Jamie Wolfond

## **Product Type**

Flash Set is a series of sculptures which are made by casting, carving, and painting gypsum cement. The pieces are spray painted from hard angle, using the impression of light and shadow to capture a form. Each piece represents a different experiment, elaborating on the one before by slightly altering the tool, process, or sequence of steps used to make it. The result is a grid of interconnected ideas, documenting the evolution of an improvised craft.