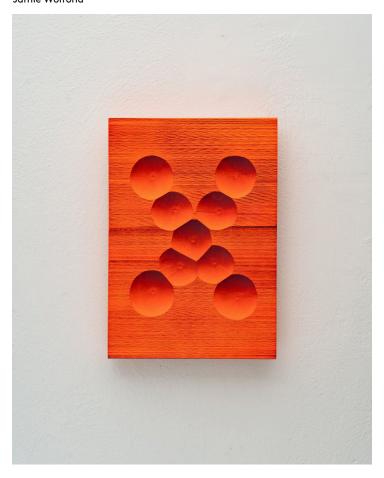

## **Product Type**

Flash Set is a series of sculptures which are made by casting, carving, and painting gypsum cement. The pieces are spray painted from hard angle, using the impression of light and shadow to capture a form. Each piece represents a different experiment, elaborating on the one before by slightly altering the tool, process, or sequence of steps used to make it. The result is a grid of interconnected ideas, documenting the evolution of an improvised craft.

## Dimensions

W 9.75in X H 14in X D 0.75in