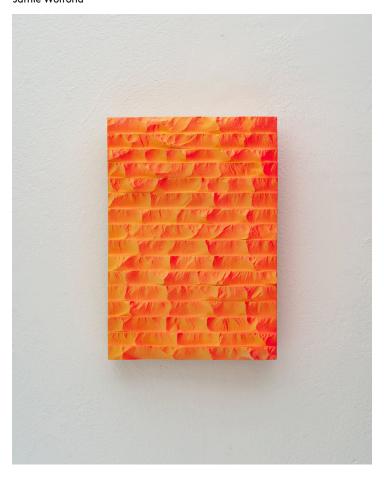

## **Product Type**

Flash Set is a series of sculptures which are made by casting, carving, and painting gypsum cement. The pieces are spray painted from hard angle, using the impression of light and shadow to capture a form. Each piece represents a different experiment, elaborating on the one before by slightly altering the tool, process, or sequence of steps used to make it. The result is a grid of interconnected ideas, documenting the evolution of an improvised craft.

## Dimensions

W 9.75in X H 14in X D 0.75in