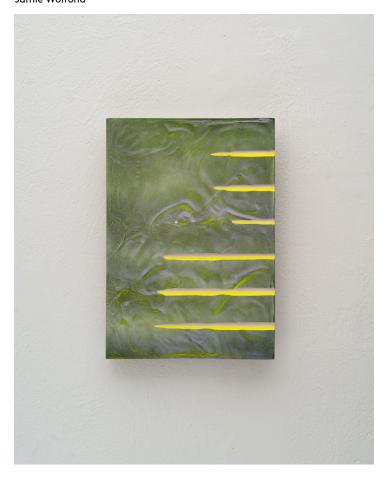

## Wall Piece - WP52

## **Product Type**

Flash Set is a series of sculptures which are made by casting, carving, and painting gypsum cement. The pieces are spray painted from hard angle, using the impression of light and shadow to capture a form. Each piece represents a different experiment, elaborating on the one before by slightly altering the tool, process, or sequence of steps used to make it. The result is a grid of interconnected ideas, documenting the evolution of an improvised craft.

## Dimensions

W 9.75in X H 14in X D 0.75in