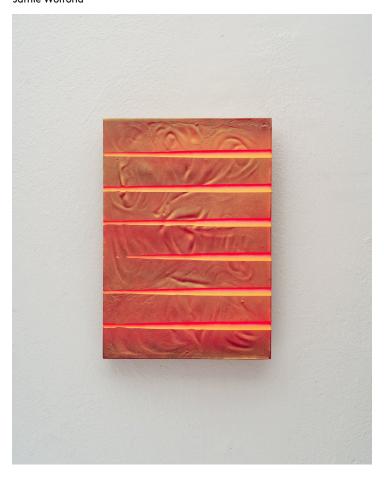

## Product Type Artwork

Flash Set is a series of sculptures which are made by casting, carving, and painting gypsum cement. The pieces are spray painted from hard angle, using the impression of light and shadow to capture a form. Each piece represents a different experiment, elaborating on the one before by slightly altering the tool, process, or sequence of steps used to make it. The result is a grid of interconnected ideas, documenting the evolution of an improvised craft.