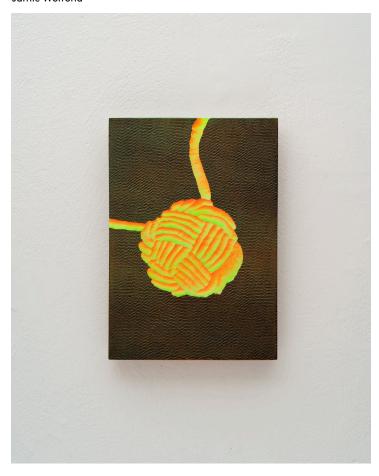

## Product Type Artwork

Flash Set is a series of sculptures which are made by casting, carving, and painting gypsum cement. The pieces are spray painted from hard angle, using the impression of light and shadow to capture a form. Each piece represents a different experiment, elaborating on the one before by slightly altering the tool, process, or sequence of steps used to make it. The result is a grid of interconnected ideas, documenting the evolution of an improvised craft.