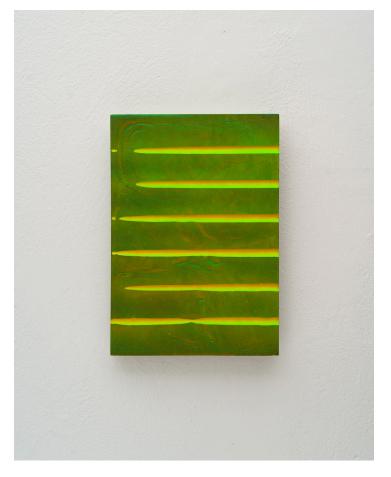

## Product Type Artwork

Flash Set is a series of sculptures which are made by casting, carving, and painting gypsum cement. The pieces are spray painted from hard angle, using the impression of light and shadow to capture a form. Each piece represents a different experiment, elaborating on the one before by slightly altering the tool, process, or sequence of steps used to make it. The result is a grid of interconnected ideas, documenting the evolution of an improvised craft.

## Dimensions

W 9.75in X H 14in X D 0.75in

UPON ORDERING THIS DESIGN

Specify any details needed to place order. These should be selection items on the website.