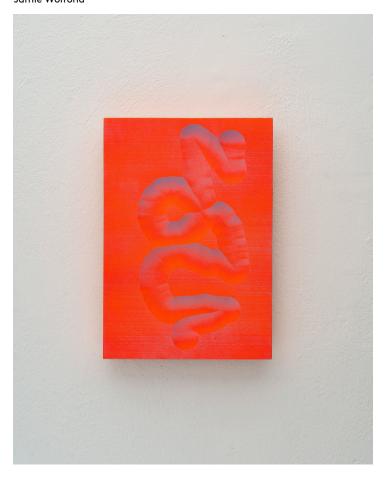

## Product Type Artwork

Flash Set is a series of sculptures which are made by casting, carving, and painting gypsum cement. The pieces are spray painted from hard angle, using the impression of light and shadow to capture a form. Each piece represents a different experiment, elaborating on the one before by slightly altering the tool, process, or sequence of steps used to make it. The result is a grid of interconnected ideas, documenting the evolution of an improvised craft.

## Dimensions

W 9.75in X H 14in X D 0.75in