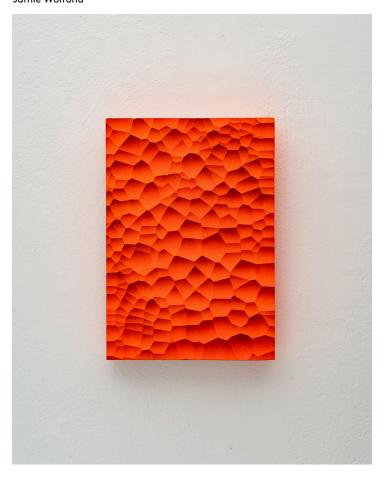

## Product Type Artwork

Flash Set is a series of sculptures which are made by casting, carving, and painting gypsum cement. The pieces are spray painted from hard angle, using the impression of light and shadow to capture a form. Each piece represents a different experiment, elaborating on the one before by slightly altering the tool, process, or sequence of steps used to make it. The result is a grid of interconnected ideas, documenting the evolution of an improvised craft.