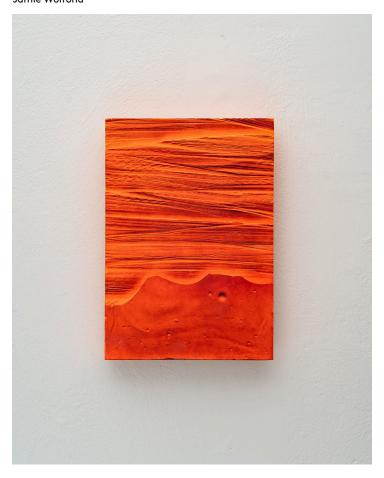

## Product Type Artwork

Flash Set is a series of sculptures which are made by casting, carving, and painting gypsum cement. The pieces are spray painted from hard angle, using the impression of light and shadow to capture a form. Each piece represents a different experiment, elaborating on the one before by slightly altering the tool, process, or sequence of steps used to make it. The result is a grid of interconnected ideas, documenting the evolution of an improvised craft.