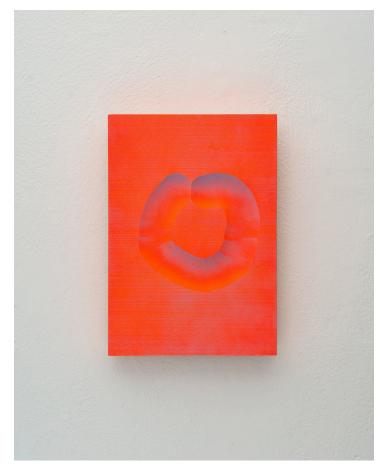

## Product Type Artwork

Flash Set is a series of sculptures which are made by casting, carving, and painting gypsum cement. The pieces are spray painted from hard angle, using the impression of light and shadow to capture a form. Each piece represents a different experiment, elaborating on the one before by slightly altering the tool, process, or sequence of steps used to make it. The result is a grid of interconnected ideas, documenting the evolution of an improvised craft.

## Dimensions

W 9.75in X H 14in X D 0.75in

UPON ORDERING THIS DESIGN

Specify any details needed to place order. These should be selection items on the website.