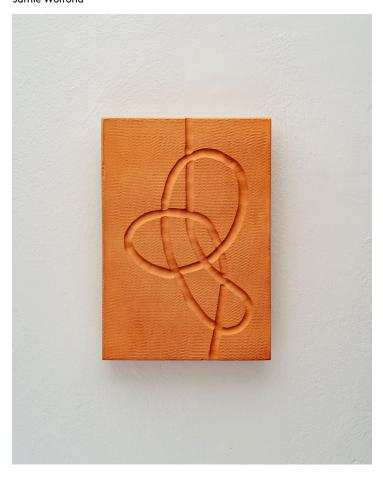

## Product Type Artwork

Flash Set is a series of sculptures which are made by casting, carving, and painting gypsum cement. The pieces are spray painted from hard angle, using the impression of light and shadow to capture a form. Each piece represents a different experiment, elaborating on the one before by slightly altering the tool, process, or sequence of steps used to make it. The result is a grid of interconnected ideas, documenting the evolution of an improvised craft.