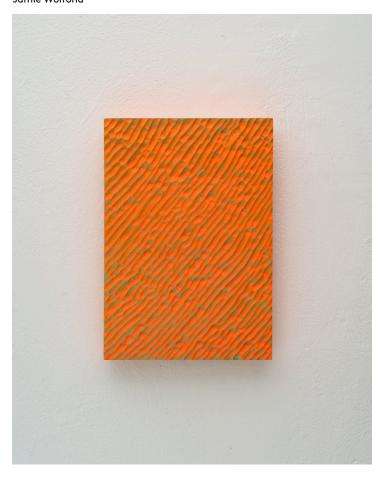

## Product Type Artwork

Flash Set is a series of sculptures which are made by casting, carving, and painting gypsum cement. The pieces are spray painted from hard angle, using the impression of light and shadow to capture a form. Each piece represents a different experiment, elaborating on the one before by slightly altering the tool, process, or sequence of steps used to make it. The result is a grid of interconnected ideas, documenting the evolution of an improvised craft.

## Dimensions

W 9.75in X H 14in X D 0.75in