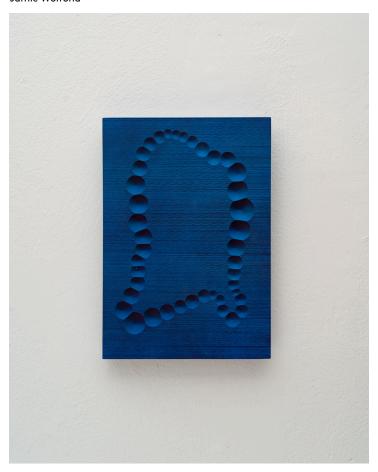

## Product Type Artwork

Flash Set is a series of sculptures which are made by casting, carving, and painting gypsum cement. The pieces are spray painted from hard angle, using the impression of light and shadow to capture a form. Each piece represents a different experiment, elaborating on the one before by slightly altering the tool, process, or sequence of steps used to make it. The result is a grid of interconnected ideas, documenting the evolution of an improvised craft.