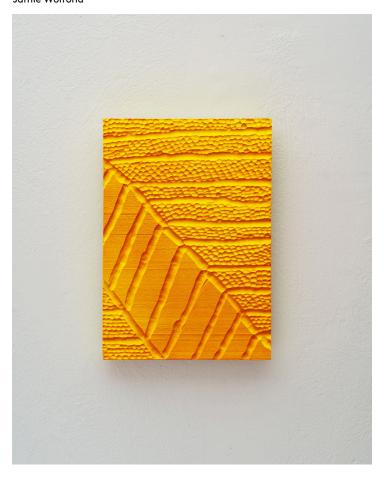

## Product Type Artwork

Flash Set is a series of sculptures which are made by casting, carving, and painting gypsum cement. The pieces are spray painted from hard angle, using the impression of light and shadow to capture a form. Each piece represents a different experiment, elaborating on the one before by slightly altering the tool, process, or sequence of steps used to make it. The result is a grid of interconnected ideas, documenting the evolution of an improvised craft.

## Dimensions

W 9.75in X H 14in X D 0.75in