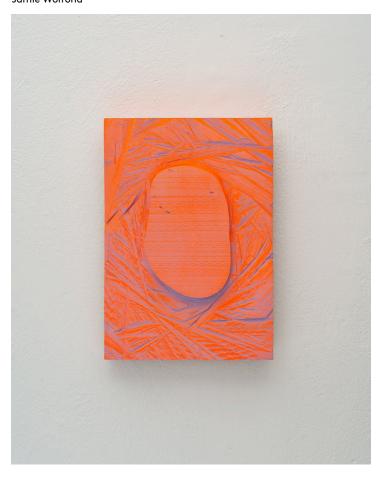

## Product Type Artwork

Flash Set is a series of sculptures which are made by casting, carving, and painting gypsum cement. The pieces are spray painted from hard angle, using the impression of light and shadow to capture a form. Each piece represents a different experiment, elaborating on the one before by slightly altering the tool, process, or sequence of steps used to make it. The result is a grid of interconnected ideas, documenting the evolution of an improvised craft.